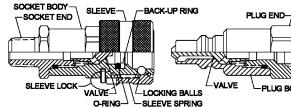

## **Features**

- · Ball lock
- · Slim profile compared to threaded couplings
- High strength steel construction
- · Poppet valves with metal-to-metal sealing
- 1/4" & 3/8" male & female NPTF end connections
- Standard sleeve lock

## **Standard Materials**

- · High strength steel bodies and valves
- · Stainless steel springs & balls
- Buna-N (Nitrile) seals
- Teflon back-up ring (socket)