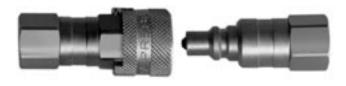

## Series UP10 "Ultra Pressure 10,000 psi

The Series UP10 is a high pressure hydraulic quick connect coupling designed to operate at pressures up to 10,000 psi. Its ball lockmechanism makes it a true quick connect coupling, as opposed to thread-toconnect couplings that are typically used in high pressure hydraulics. Body size is 1/4".

## **Features**

- · Ball lock
- · Slim profile compared to threaded couplings
- High strength steel construction
- · Poppet valves with metal-to-metal sealing
- 1/4" & 3/8" male & female NPTF end connections
- Standard sleeve lock