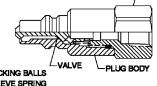

## **Features**

- · Ball lock
- · Slim profile compared to threaded couplings
- High strength steel construction
- · Poppet valves with metal-to-metal sealing
- 1/4" & 3/8" male & female NPTF end connections
- Standard sleeve lock

## **Standard Materials**

- · High strength steel bodies and valves
- · Stainless steel springs & balls
- Buna-N (Nitrile) seals
- Teflon back-up ring (socket)