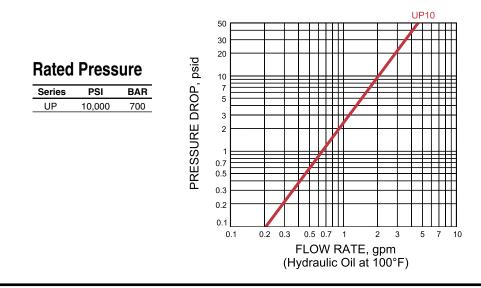

## Series UP10 "Ultra Pressure 10,000 psi

The Series UP10 is a high pressure hydraulic quick connect coupling designed to operate at pressures up to 10,000 psi. Its ball lockmechanism makes it a true quick connect coupling, as opposed to thread-toconnect couplings that are typically used in high pressure hydraulics. Body size is 1/4".