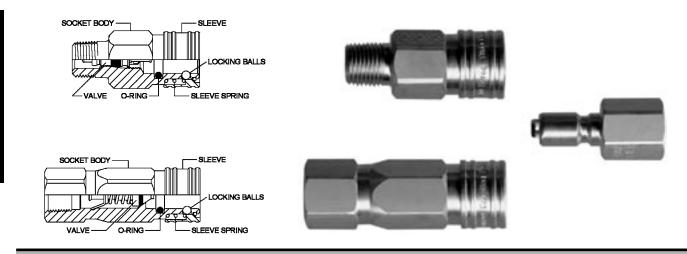

### **Features**

- Ball lock
- Manual operation
- · Series 180 and 280 sockets mate with all Series 180 plugs
- Series 180 socket has a tire valve. Series 280 socket has a 1-HK valve, which provides higher flow capacity.
- Viton seals available as an option. Add -143 suffix to socket part number when ordering.

**Standard Materials** 

- Brass Body and Sleeve

- Buna-N (Nitrile) Seals

- Stainless Steel Springs

180: Nickel Plated Brass Tire Valve

280: Brass Series 1-HK Valve

- Stainless Steel Locking Balls

S

Socket

- Valve

• Plug

- Brass

† Air flow (scfm) with 5 psi pressure drop and 100 psig inlet pressure

| SOCKETS                             |                                              |                                                        |               | PLUGS         |                                 |                                              |                                                        |
|-------------------------------------|----------------------------------------------|--------------------------------------------------------|---------------|---------------|---------------------------------|----------------------------------------------|--------------------------------------------------------|
| Part No.<br>Brass<br>180<br>28S-25M | Thread<br>Size<br>1/8-27 NPTF<br>1/4-18 NPTF | Dimensions   A B HEX   1.41 0.63 0.56   1.38 0.63 0.56 | Male End Co   | onnections    | Part No.<br>Brass<br>185<br>186 | Thread<br>Size<br>1/8-27 NPTF<br>1/4-18 NPTF | Dimensions   C D HEX   1.16 0.49 0.44   1.44 0.63 0.56 |
| Part No.<br>Brass<br>28S-12F        | Thread<br>Size<br>1/8-27 NPTF                | Dimensions   A B HEX   1.78 0.63 0.56                  | Female End (  | Connections   | Part No.<br>Brass<br>183        | Thread<br>Size<br>1/8" NPTF                  | Dimensions   C D HEX   1.19 0.63 0.56                  |
|                                     |                                              |                                                        | Hose Stem End | d Connections | Part No.<br>Brass<br>187<br>189 | Hose<br>I.D.<br>1/8"<br>3/16"                | Dimensions   C D   1.25 0.38   1.50 0.38               |