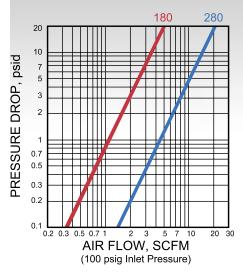

#### Rated Pressure BAR PSI Series

| 180 | 700   | 48  |
|-----|-------|-----|
| 280 | 3,000 | 207 |
|     |       |     |

| FIOW   | Capacity |
|--------|----------|
| Series | † Ac     |
| 180    | 2.5      |
| 280    | 10.0     |
|        |          |

Socket

- Valve

• Plug

- Brass

† Air flow (scfm) with 5 psi pressure drop and 100 psig inlet pressure

| SOCKETS                             |                                              |                                                        |               | PLUGS         |                                 |                                              |                                                        |
|-------------------------------------|----------------------------------------------|--------------------------------------------------------|---------------|---------------|---------------------------------|----------------------------------------------|--------------------------------------------------------|
| Part No.<br>Brass<br>180<br>28S-25M | Thread<br>Size<br>1/8-27 NPTF<br>1/4-18 NPTF | Dimensions   A B HEX   1.41 0.63 0.56   1.38 0.63 0.56 | Male End Co   | onnections    | Part No.<br>Brass<br>185<br>186 | Thread<br>Size<br>1/8-27 NPTF<br>1/4-18 NPTF | Dimensions   C D HEX   1.16 0.49 0.44   1.44 0.63 0.56 |
| Part No.<br>Brass<br>28S-12F        | Thread<br>Size<br>1/8-27 NPTF                | Dimensions   A B HEX   1.78 0.63 0.56                  | Female End (  | Connections   | Part No.<br>Brass<br>183        | Thread<br>Size<br>1/8" NPTF                  | Dimensions   C D HEX   1.19 0.63 0.56                  |
|                                     |                                              |                                                        | Hose Stem End | d Connections | Part No.<br>Brass<br>187<br>189 | Hose<br>I.D.<br>1/8"<br>3/16"                | Dimensions   C D   1.25 0.38   1.50 0.38               |