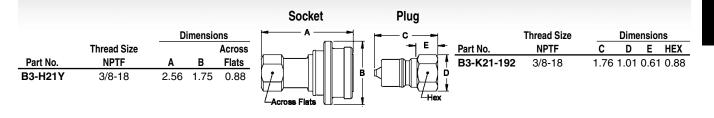

## Series 3-HK Steam Coupling

The Hansen Steam Coupling has a large diameter flange on the sleeve to aid gripping while the user wears heavy gloves. EPDM (192) seals are standard, and can be used with steam at temperatures up to 350°F. Options are BSPP threads, sleeve lock, EPDM (236) seals, for use with steam at temperatures above 350°F, and Viton (143) seals.