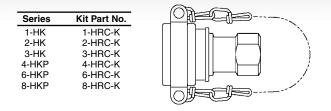

## **Release Clamp with Chain**

When fluid lines may be subjected to a damaging pull, couplings can be mounted to disconnect automatically, sealing both ends of a line against fluid loss. The socket sleeve can be anchored to a stationary bracket, either directly or with a chain. Excessive pull on the plug end of the line moves the socket body forward relative to the sleeve, and the plug is released without damage to the line. Release Clamp Assembly Kits are available for Series 1-HK through 8-HKP sockets.