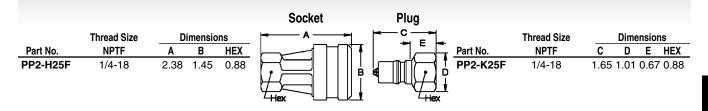

## Series P2-HK Plastic Coupling

The Series P2-HK coupling is intended for use with air, water and various chemicals at low pressure. It is designed for use where an economical, light weight, corrorion resistant coupling is desired. All components, except springs and seals, are molded from natural polypropylene with a UV inhibitor. Valve springs are 316 stainless steel. Viton seals are standard. EPDM (192) seals are optional.