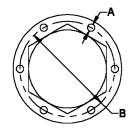

## **Bulkhead Mounting Flanges**

| Body     |          | Diameters (inches) |             |  |  |  |
|----------|----------|--------------------|-------------|--|--|--|
| Size     |          | <b>Bolt Hole</b>   | Bolt Circle |  |  |  |
| (inches) | Part No. | Α                  | В           |  |  |  |
| 3/4      | FL96-075 | 0.201              | 2.13        |  |  |  |
| 1        | FL96-100 | 0.201              | 2.38        |  |  |  |
| 11⁄4     | FL96-125 | 0.201              | 2.63        |  |  |  |