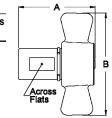

### **Rated Pressure**

| Body<br>Series | PSI   | BAR |
|----------------|-------|-----|
| 3/4"           | 3,000 | 207 |
| 1"             | 3,000 | 207 |
| 11/4"          | 2.750 | 100 |

Sockets Plugs

**Dimensions** Body **Thread Size** Across Part No. **NPTF** Flats 3/4-14 1.15 3/4' 96-S31 3.09 4.06 96-S36 1-11 1/2 3.78 4.45 1.44 96-S41 11/4-111/2 3.97 5.20 1.78