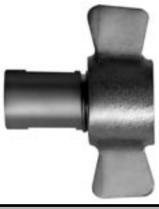

# Series 96 Wing Nut

The Series 96 coupling is a heavy-duty wing nut coupling designed for use in hydraulic lines where dry break and minimum air inclusion are required. It is ideal for hydraulic dump trucks, oil field equipment, spreading equipment and applications requiring the ability to connect and/or disconnect under pressure. Body sizes are 3/4", 1" and 11/4".

#### **Features**

- Non-spill double shut-off with minimum air inclusion
- Connect/disconnect under pressure
- Corrosion resistant brass body
- Plugs can be bulkhead mounted
- Interchanges with other manufacturers' couplings

#### **Standard Materials**

- Brass body (socket & plug)
- Zinc plated steel wing nut (socket)
- Stainless steel springs
- Buna-N (Nitrile) seals