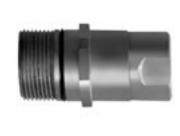

### **Rated Pressure**

| Body<br>Series | PSI   | BAR |
|----------------|-------|-----|
| 3/4"           | 3,000 | 207 |
| 1"             | 3,000 | 207 |
| 11/4"          | 2.750 | 100 |

Sockets Plugs

**Dimensions** Body **Thread Size** Across Part No. **NPTF** Flats 3/4-14 1.15 3/4' 96-S31 3.09 4.06 96-S36 1-11 1/2 3.78 4.45 1.44 96-S41 11/4-111/2 3.97 5.20 1.78

|   |               |             |                                      |      | Dillielisions |       |  |
|---|---------------|-------------|--------------------------------------|------|---------------|-------|--|
|   | Body          | Thread Size |                                      |      | Across        |       |  |
|   | Size          | Part No.    | NPTF                                 | С    | D             | Flats |  |
| 7 | 3/4"          | 96-P31      | 3/4-14                               | 3.10 | 1.78          | 1.31  |  |
| Ď | 1"            | 96-P36      | 1-11 1/2                             | 3.55 | 2.00          | 1.56  |  |
| ī | <b>1</b> 1/4" | 96-P41      | 1 <sup>1</sup> /4-11 <sup>1</sup> /2 | 3.71 | 2.38          | 1.88  |  |
| ł |               |             |                                      |      |               |       |  |
|   |               |             |                                      |      |               |       |  |