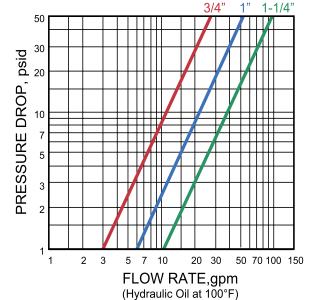

# Series 96 Wing Nut

The Series 96 coupling is a heavy-duty wing nut coupling designed for use in hydraulic lines where dry break and minimum air inclusion are required. It is ideal for hydraulic dump trucks, oil field equipment, spreading equipment and applications requiring the ability to connect and/or disconnect under pressure. Body sizes are 3/4", 1" and 11/4".