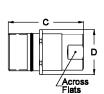

|   |               |             |                                      |      | Dillielisions |       |  |
|---|---------------|-------------|--------------------------------------|------|---------------|-------|--|
|   | Body          | Thread Size |                                      |      | Across        |       |  |
|   | Size          | Part No.    | NPTF                                 | С    | D             | Flats |  |
| 7 | 3/4"          | 96-P31      | 3/4-14                               | 3.10 | 1.78          | 1.31  |  |
| Ď | 1"            | 96-P36      | 1-11 1/2                             | 3.55 | 2.00          | 1.56  |  |
| ī | <b>1</b> 1/4" | 96-P41      | 1 <sup>1</sup> /4-11 <sup>1</sup> /2 | 3.71 | 2.38          | 1.88  |  |
| ł |               |             |                                      |      |               |       |  |
|   |               |             |                                      |      |               |       |  |